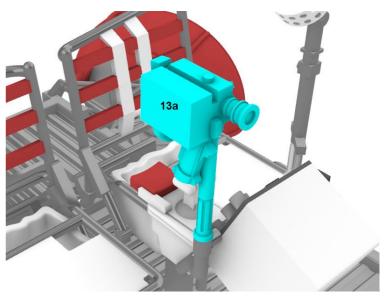

Parts 12a for Apollo 15, part 12b for Apollo 16, part 12c for Apollo 17.

Part 13a is for Apollo 15 and 16.

Part 13b is for Apollo 17.

Aft pallet instructions for Apollo 15 and 16.

Apollo 15 LRV.

Apollo 16 LRV.