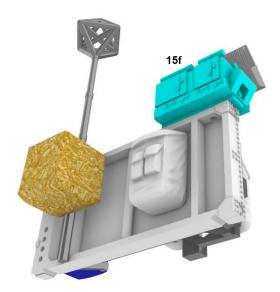

To shape the antenna mesh you can use part 11h as a pattern, the antenna structure (parts 11e or 11f will then be glued on the mesh.

Parts 11b & 11e for Apollo 15, 11c & 11e for Apollo 16, 11d & 11f for Apollo 17.