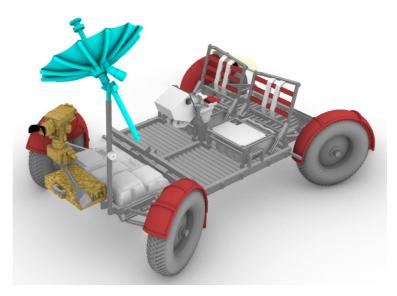

## Apollo 15 to 17 Lunar Rover

For further information on building this model check 1/32- 1/24 LRV : <u>http://spacemodels.nuxit.net/1-</u> 32%20LM/LRV30a.html

Astronauts are designed by Max Grüter and are available on cgtrader : <u>https://www.cgtrader.com/3d-print-</u> <u>models/miniatures/figurines/apollo-lunar-rover-crew</u>