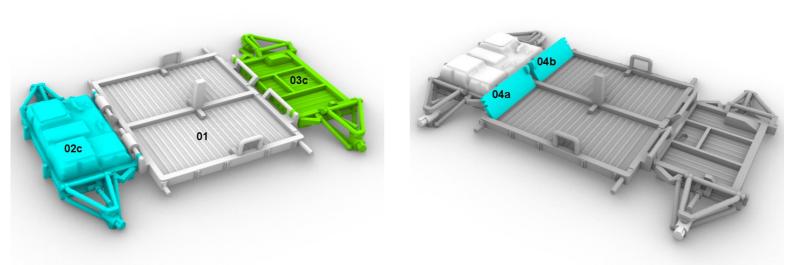

Parts 12a for Apollo 15, part 12b for Apollo 16, part 12c for Apollo 17.

Part 13a is for Apollo 15 and 16.

Part 13b is for Apollo 17.

Aft pallet instructions for Apollo 15 and 16.

Apollo 15 LRV.

Apollo 16 LRV.

Aft pallet instructions for Apollo 17.

Apollo 17 LRV.