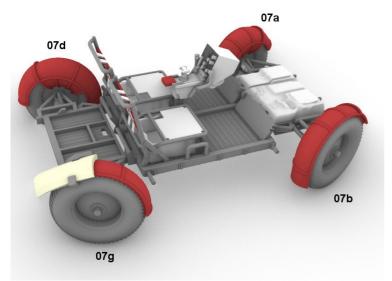

In this configuration the seats will be open, of course you can choose to have a combination of both closed and open seats.

Wheel configuration valid for Apollo 15, Apollo 16 EVA 1 & 2, Apollo 17 EVA 1.