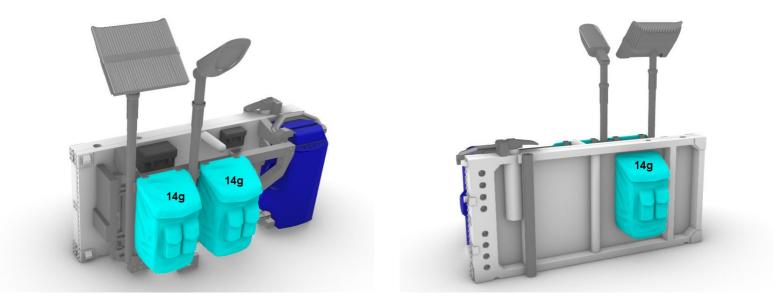

Parts 12a for Apollo 15, part 12b for Apollo 16, part 12c for Apollo 17.

Part 13a is for Apollo 15 and 16.

Part 13b is for Apollo 17.

Aft pallet instructions for Apollo 15 and 16.

Apollo 15 LRV.

Apollo 16 LRV.