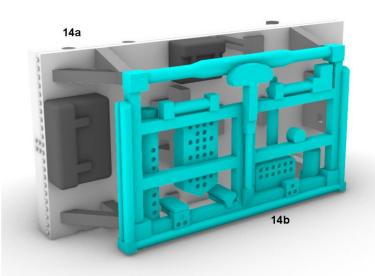

ve a combination of both closed and open seats.



Wheel configuration valid for Apollo 15, Apollo 16 EVA 1 & 2, Apollo 17 EVA 1.



Wheel configuration valid for Apollo 16 EVA 3.



Wheel configuration valid for Apollo 17 EVA 2 & 3.



Wheel configuration valid for Apollo 17 before LM liftoff.





The sun shade is made out of paper and is only present on Apollo 16 and Apollo 17 LRVs (see LRV-TV camera sun shield.pdf).









To shape the antenna mesh you can use part 11h as a pattern, the antenna structure (parts 11e or 11f will then be glued on the mesh.









Parts 11b & 11e for Apollo 15, 11c & 11e for Apollo 16, 11d & 11f for Apollo 17.



Parts 12a for Apollo 15, part 12b for Apollo 16, part 12c for Apollo 17.



Part 13a is for Apollo 15 and 16.



Part 13b is for Apollo 17.



Aft pallet instructions for Apollo 15 and 16.













Apollo 15 LRV.



Apollo 16 LRV.



Aft pallet instructions for Apollo 17.















Apollo 17 LRV.