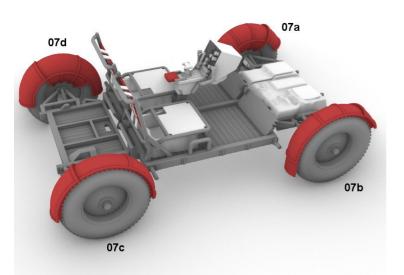

In this configuration the seats will be open, of course you can choose to have a combination of both closed and open seats.

Wheel configuration valid for Apollo 15, Apollo 16 EVA 1 & 2, Apollo 17 EVA 1.

Wheel configuration valid for Apollo 16 EVA 3.

Wheel configuration valid for Apollo 17 EVA 2 & 3.

Wheel configuration valid for Apollo 17 before LM liftoff.

The sun shade is made out of paper and is only present on Apollo 16 and Apollo 17 LRVs (see LRV-TV camera sun shield.pdf).