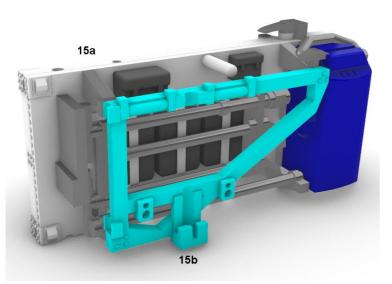

Parts 12a for Apollo 15, part 12b for Apollo 16, part 12c for Apollo 17.

Part 13a is for Apollo 15 and 16.

Part 13b is for Apollo 17.

Aft pallet instructions for Apollo 15 and 16.

Apollo 15 LRV.

Apollo 16 LRV.