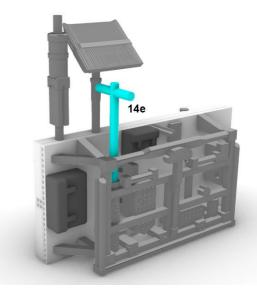

Wheel configuration valid for Apollo 15, Apollo 16 EVA 1 & 2, Apollo 17 EVA 1.



Wheel configuration valid for Apollo 16 EVA 3.



Wheel configuration valid for Apollo 17 EVA 2 & 3.



Wheel configuration valid for Apollo 17 before LM liftoff.





The sun shade is made out of paper and is only present on Apollo 16 and Apollo 17 LRVs (see LRV-TV camera sun shield.pdf).









To shape the antenna mesh you can use part 11h as a pattern, the antenna structure (parts 11e or 11f will then be glued on the mesh.









Parts 11b & 11e for Apollo 15, 11c & 11e for Apollo 16, 11d & 11f for Apollo 17.



Parts 12a for Apollo 15, part 12b for Apollo 16, part 12c for Apollo 17.



Part 13a is for Apollo 15 and 16.



Part 13b is for Apollo 17.



Aft pallet instructions for Apollo 15 and 16.













Apollo 15 LRV.



Apollo 16 LRV.



Aft pallet instructions for Apollo 17.















Apollo 17 LRV.