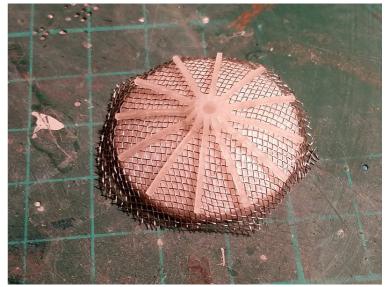

To shape the antenna mesh you can use part 11h as a pattern, the antenna structure (parts 11e or 11f will then be glued on the mesh.

Parts 11b & 11e for Apollo 15, 11c & 11e for Apollo 16, 11d & 11f for Apollo 17.