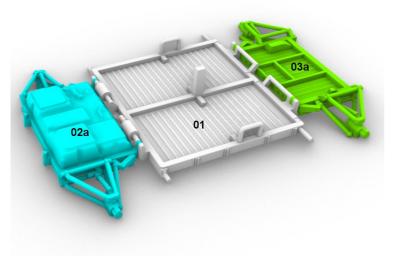

Parts 12a for Apollo 15, part 12b for Apollo 16, part 12c for Apollo 17.

Part 13a is for Apollo 15 and 16.

Part 13b is for Apollo 17.

Aft pallet instructions for Apollo 15 and 16.

Apollo 15 LRV.

Apollo 16 LRV.