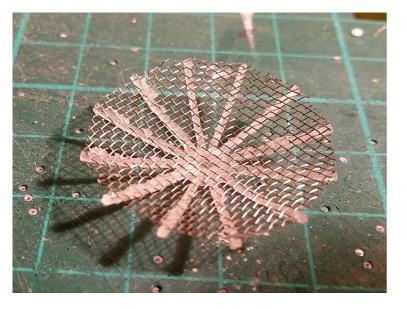

To shape the antenna mesh you can use part 11h as a pattern, the antenna structure (parts 11e or 11f will then be glued on the mesh.

Parts 11b & 11e for Apollo 15, 11c & 11e for Apollo 16, 11d & 11f for Apollo 17.