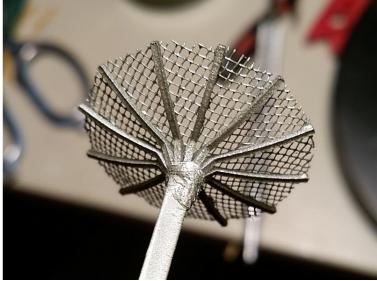

To shape the antenna mesh you can use part 11h as a pattern, the antenna structure (parts 11e or 11f will then be glued on the mesh.

Parts 11b & 11e for Apollo 15, 11c & 11e for Apollo 16, 11d & 11f for Apollo 17.