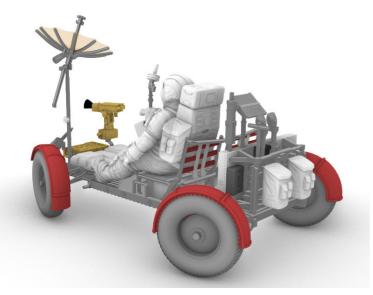

Parts 12a for Apollo 15, part 12b for Apollo 16, part 12c for Apollo 17.

Part 13a is for Apollo 15 and 16.

Part 13b is for Apollo 17.

Aft pallet instructions for Apollo 15 and 16.

Apollo 15 LRV.

Apollo 16 LRV.