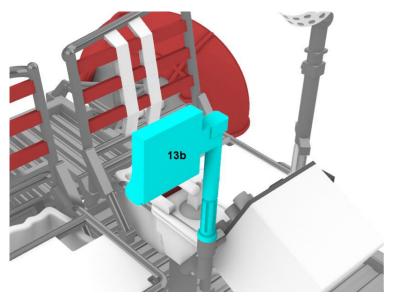

Parts 12a for Apollo 15, part 12b for Apollo 16, part 12c for Apollo 17.

Part 13a is for Apollo 15 and 16.

Part 13b is for Apollo 17.

Aft pallet instructions for Apollo 15 and 16.

Apollo 15 LRV.

Apollo 16 LRV.