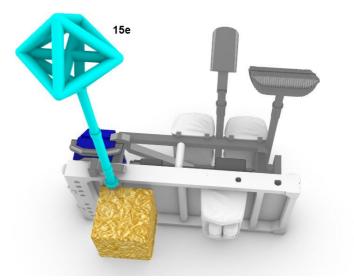

To shape the antenna mesh you can use part 11h as a pattern, the antenna structure (parts 11e or 11f will then be glued on the mesh.

Parts 11b & 11e for Apollo 15, 11c & 11e for Apollo 16, 11d & 11f for Apollo 17.