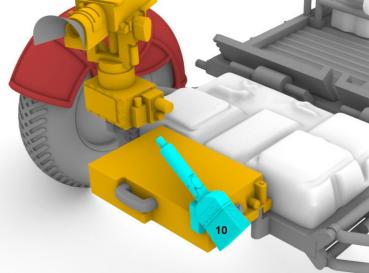

Parts 12a for Apollo 15, part 12b for Apollo 16, part 12c for Apollo 17.

Part 13a is for Apollo 15 and 16.

Part 13b is for Apollo 17.

Aft pallet instructions for Apollo 15 and 16.

Apollo 15 LRV.

Apollo 16 LRV.