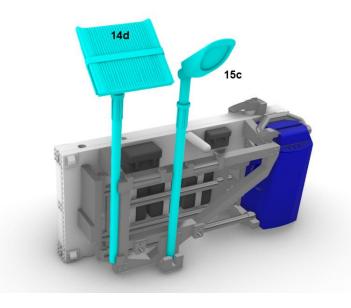

Parts 12a for Apollo 15, part 12b for Apollo 16, part 12c for Apollo 17.

Part 13a is for Apollo 15 and 16.

Part 13b is for Apollo 17.

Aft pallet instructions for Apollo 15 and 16.

Apollo 15 LRV.

Apollo 16 LRV.