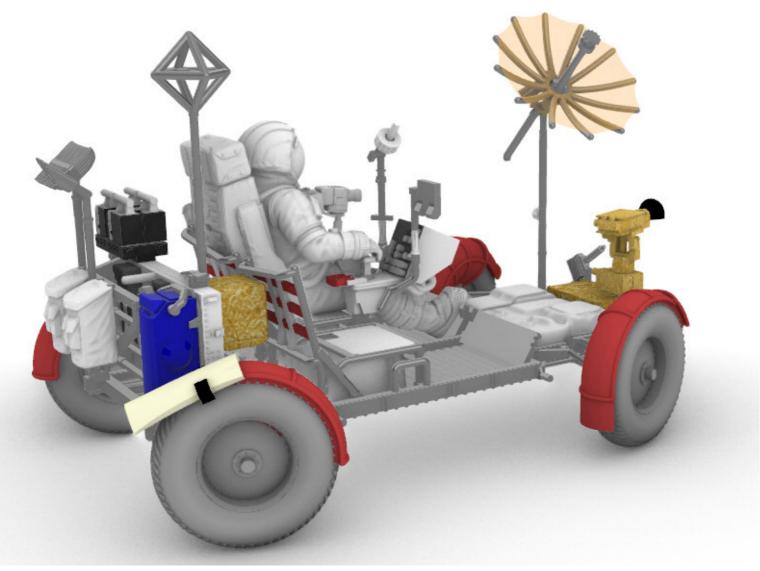

Parts 12a for Apollo 15, part 12b for Apollo 16, part 12c for Apollo 17.

Part 13a is for Apollo 15 and 16.

Part 13b is for Apollo 17.

Aft pallet instructions for Apollo 15 and 16.

Apollo 15 LRV.

Apollo 16 LRV.

Aft pallet instructions for Apollo 17.

Apollo 17 LRV.