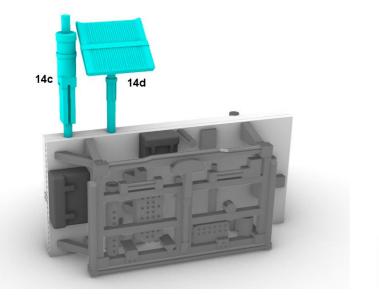

Wheel configuration valid for Apollo 15, Apollo 16 EVA 1 & 2, Apollo 17 EVA 1.



Wheel configuration valid for Apollo 16 EVA 3.



Wheel configuration valid for Apollo 17 EVA 2 & 3.



Wheel configuration valid for Apollo 17 before LM liftoff.





The sun shade is made out of paper and is only present on Apollo 16 and Apollo 17 LRVs (see LRV-TV camera sun shield.pdf).









To shape the antenna mesh you can use part 11h as a pattern, the antenna structure (parts 11e or 11f will then be glued on the mesh.









Parts 11b & 11e for Apollo 15, 11c & 11e for Apollo 16, 11d & 11f for Apollo 17.



Parts 12a for Apollo 15, part 12b for Apollo 16, part 12c for Apollo 17.



Part 13a is for Apollo 15 and 16.



Part 13b is for Apollo 17.



Aft pallet instructions for Apollo 15 and 16.













Apollo 15 LRV.



Apollo 16 LRV.



Aft pallet instructions for Apollo 17.















Apollo 17 LRV.