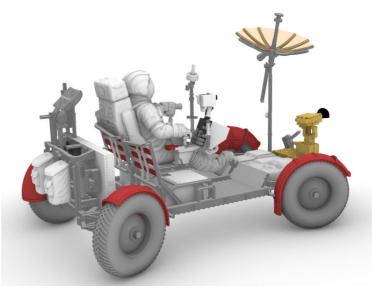

for Apollo 15, Apollo 16 EVA 1 & 2, Apollo 17 EVA 1.



Wheel configuration valid for Apollo 16 EVA 3.



Wheel configuration valid for Apollo 17 EVA 2 & 3.



Wheel configuration valid for Apollo 17 before LM liftoff.





The sun shade is made out of paper and is only present on Apollo 16 and Apollo 17 LRVs (see LRV-TV camera sun shield.pdf).









To shape the antenna mesh you can use part 11h as a pattern, the antenna structure (parts 11e or 11f will then be glued on the mesh.









Parts 11b & 11e for Apollo 15, 11c & 11e for Apollo 16, 11d & 11f for Apollo 17.



Parts 12a for Apollo 15, part 12b for Apollo 16, part 12c for Apollo 17.



Part 13a is for Apollo 15 and 16.



Part 13b is for Apollo 17.



Aft pallet instructions for Apollo 15 and 16.













Apollo 15 LRV.



Apollo 16 LRV.



Aft pallet instructions for Apollo 17.















Apollo 17 LRV.