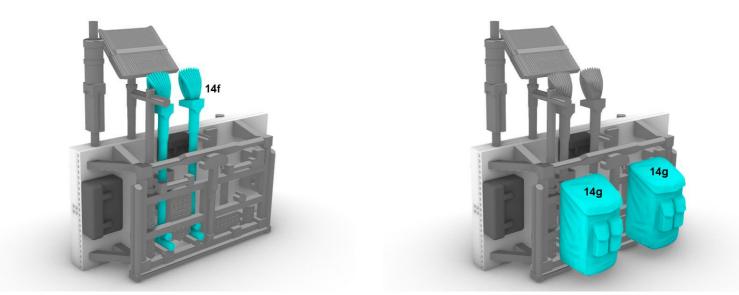

eel configuration valid for Apollo 15, Apollo 16 EVA 1 & 2, Apollo 17 EVA 1.



Wheel configuration valid for Apollo 16 EVA 3.



Wheel configuration valid for Apollo 17 EVA 2 & 3.



Wheel configuration valid for Apollo 17 before LM liftoff.





The sun shade is made out of paper and is only present on Apollo 16 and Apollo 17 LRVs (see LRV-TV camera sun shield.pdf).









To shape the antenna mesh you can use part 11h as a pattern, the antenna structure (parts 11e or 11f will then be glued on the mesh.









Parts 11b & 11e for Apollo 15, 11c & 11e for Apollo 16, 11d & 11f for Apollo 17.



Parts 12a for Apollo 15, part 12b for Apollo 16, part 12c for Apollo 17.



Part 13a is for Apollo 15 and 16.



Part 13b is for Apollo 17.



Aft pallet instructions for Apollo 15 and 16.













Apollo 15 LRV.



Apollo 16 LRV.



Aft pallet instructions for Apollo 17.















Apollo 17 LRV.