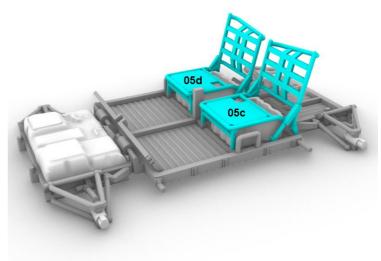

All parts are also available on Shapeways : https://www.shapeways.com/shops/spacemodels?secti on=1%2F48+Lunar+Rover&s=0

LRV going straight.

LRV turning right.

LRV turning left.

In this configuration the seats will be closed.

In this configuration the seats will be open, of course you can choose to have a combination of both closed and open seats.

Wheel configuration valid for Apollo 15, Apollo 16 EVA 1 & 2, Apollo 17 EVA 1.