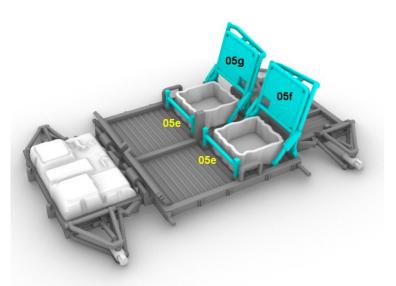

In this configuration the seats will be open, of course you can choose to have a combination of both closed and open seats.

Wheel configuration valid for Apollo 15, Apollo 16 EVA 1 & 2, Apollo 17 EVA 1.