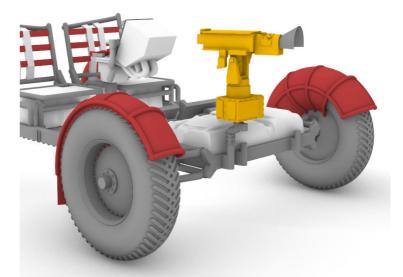

## Apollo 15 to 17 Lunar Rover

For further information on building this model check 1/32- 1/24 LRV : <u>http://spacemodels.nuxit.net/1-</u> 32%20LM/LRV30a.html

Astronauts are designed by Max Grüter and are available on cgtrader : <u>https://www.cgtrader.com/3d-print-</u> <u>models/miniatures/figurines/apollo-lunar-rover-crew</u>