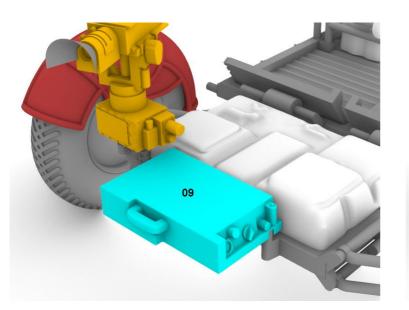

Parts 12a for Apollo 15, part 12b for Apollo 16, part 12c for Apollo 17.

Part 13a is for Apollo 15 and 16.

Part 13b is for Apollo 17.

Aft pallet instructions for Apollo 15 and 16.

Apollo 15 LRV.

Apollo 16 LRV.