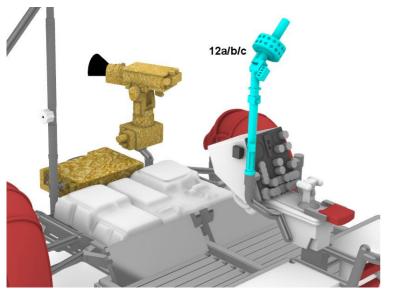

Parts 12a for Apollo 15, part 12b for Apollo 16, part 12c for Apollo 17.

Part 13a is for Apollo 15 and 16.

Part 13b is for Apollo 17.

Aft pallet instructions for Apollo 15 and 16.

Apollo 15 LRV.

Apollo 16 LRV.