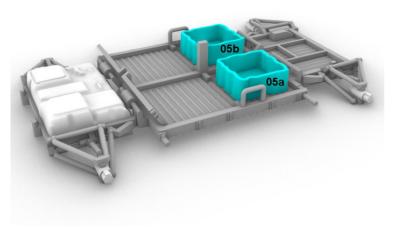

## Apollo 15 to 17 Lunar Rover

For further information on building this model check 1/32- 1/24 LRV : <u>http://spacemodels.nuxit.net/1-</u> 32%20LM/LRV30a.html

Astronauts are designed by Max Grüter and are available on cgtrader : <u>https://www.cgtrader.com/3d-print-</u> <u>models/miniatures/figurines/apollo-lunar-rover-crew</u>

All parts are also available on Shapeways : https://www.shapeways.com/shops/spacemodels?secti on=1%2F48+Lunar+Rover&s=0





LRV going straight.

LRV turning right.



LRV turning left.





In this configuration the seats will be closed.





In this configuration the seats will be open, of course you can choose to have a combination of both closed and open seats.



Wheel configuration valid for Apollo 15, Apollo 16 EVA 1 & 2, Apollo 17 EVA 1.



Wheel configuration valid for Apollo 16 EVA 3.



Wheel configuration valid for Apollo 17 EVA 2 & 3.



Wheel configuration valid for Apollo 17 before LM liftoff.





The sun shade is made out of paper and is only present on Apollo 16 and Apollo 17 LRVs (see LRV-TV camera sun shield.pdf).









To shape the antenna mesh you can use part 11h as a pattern, the antenna structure (parts 11e or 11f will then be glued on the mesh.









Parts 11b & 11e for Apollo 15, 11c & 11e for Apollo 16, 11d & 11f for Apollo 17.



Parts 12