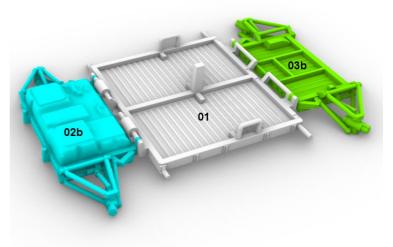

Parts 12a for Apollo 15, part 12b for Apollo 16, part 12c for Apollo 17.

Part 13a is for Apollo 15 and 16.

Part 13b is for Apollo 17.

Aft pallet instructions for Apollo 15 and 16.

Apollo 15 LRV.

Apollo 16 LRV.