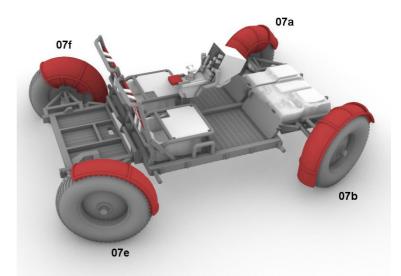

In this configuration the seats will be open, of course you can choose to have a combination of both closed and open seats.

Wheel configuration valid for Apollo 15, Apollo 16 EVA 1 & 2, Apollo 17 EVA 1.