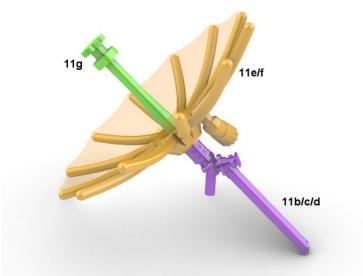

To shape the antenna mesh you can use part 11h as a pattern, the antenna structure (parts 11e or 11f will then be glued on the mesh.

Parts 11b & 11e for Apollo 15, 11c & 11e for Apollo 16, 11d & 11f for Apollo 17.