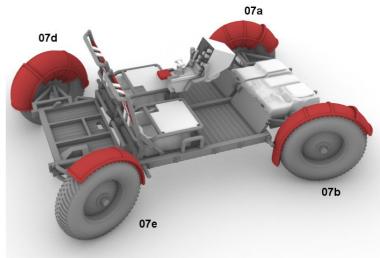

Wheel configuration valid for Apollo 16 EVA 3.

Wheel configuration valid for Apollo 17 EVA 2 & 3.

Wheel configuration valid for Apollo 17 before LM liftoff.

The sun shade is made out of paper and is only present on Apollo 16 and Apollo 17 LRVs (see LRV-TV camera sun shield.pdf).